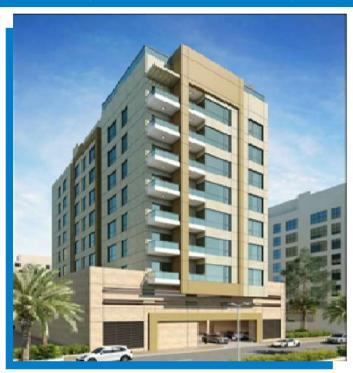

#### RICH REIT TOWER (6B + G + 2P + HC + 35 FLOOR + ROOF)

Location : Dubai

Main Contractor : ASAK

Client : Richreit Real Estate Development

Consultant : National Engineering Bureau

MBM Gulf Scope : Turnkey MEP Works

#### Brief Scope of Works:

The Project consists of 6B + G + 2P + HC + 35 FLOOR + ROOF with 403 Units of Hotel and Residential apartments including Gym, and Retail outlets.

The Scope of works includes Supply, installation. Testing and Commissioning of HVAC system, Smoke control system, Potable Water Supply system, Centralized Hot water System, Drainage system, Electrical Power, Lighting, Lighting Control, Earthing, Lightening Protection, Firefighting, LPG, Fire alarm, Emergency Lighting, BMS, GRMS, CCTV, Telephone, SMATV, Access Control and Intercom systems.