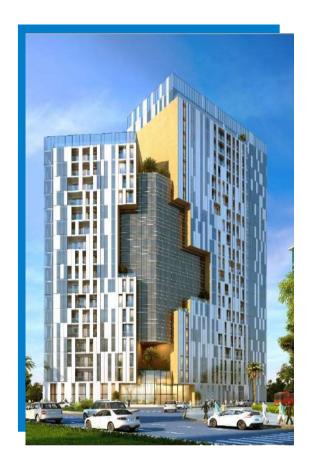

#### RICH REIT TOWER (6B + G + 2P + HC + 35 FLOOR + ROOF)

Location : Dubai

Main Contractor : ASAK

Client : Richreit Real Estate Development

Consultant : National Engineering Bureau

MBM Gulf Scope : Turnkey MEP Works

#### Brief Scope of Works:

The Project consists of 6B + G + 2P + HC + 35 FLOOR + ROOF with 403 Units of Hotel and Residential apartments including Gym, and Retail outlets.

The Scope of works includes Supply, installation. Testing and Commissioning of HVAC system, Smoke control system, Potable Water Supply system, Centralized Hot water System, Drainage system, Electrical Power, Lighting, Lighting Control, Earthing, Lightening Protection, Firefighting, LPG, Fire alarm, Emergency Lighting, BMS, GRMS, CCTV, Telephone, SMATV, Access Control and Intercom systems.