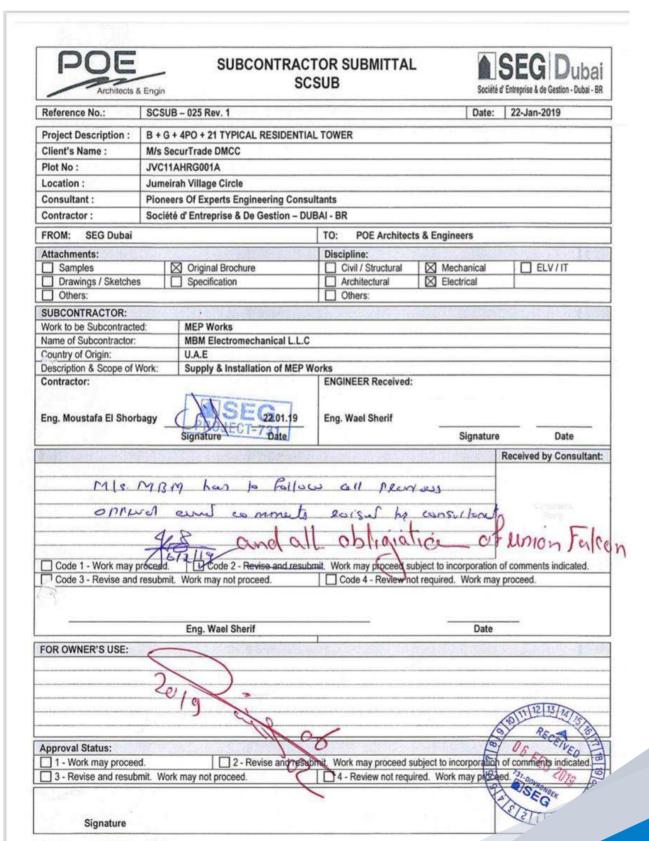

the date of receiving this instruction, as per the terms and conditions stipulated in the letter of nomination.

Enclosed for your consideration and action; Employer's Letter of Nomination Ref. AO-IK-MG-IC-LON-255-2019 dated 20 January 2019, to appoint M/s MBM Gulf Electromechanical L.L.C. for the execution and completion of Mechanical, Electrical and Plumbing (MEP) works for the 184 villas at Sycamore Cluster of the above mentioned Project in full compliance with the Tender Documents referred in Clause 3 of the Letter of Nomination.

For and on behalf of the Employer

Engr. Bilal Mustafa Director Projects Date:

Distribution

Date:

Original:

Contractor

Coples:

Bilal Mustafa - Front Line Investment Management LLC Commercial - BHNS- Engineering Consultants RECEIVED CHINCO D-18

Dated