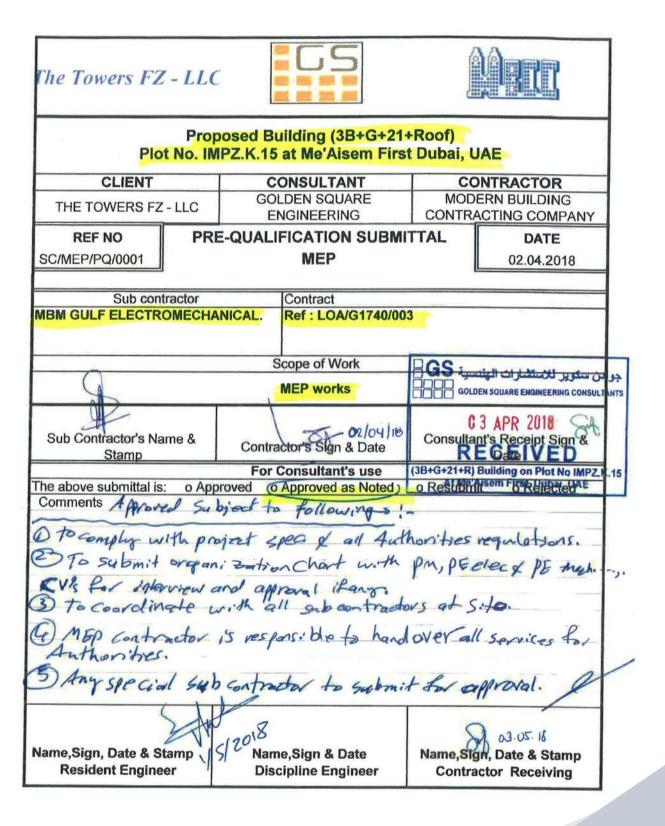

# RESIDENTIAL BUILDING 3B+G+21 FLOORS+ROOF

Location : IMPZ - Dubai

Main Contractor : MBCC

Client : The Towers FZ-LLC

Consultant : Golden Square Engineering

MBM Gulf Scope : Turnkey MEP Works
MEP Contract Value : AED 21,000,000.00

#### Brief Scope of Works:

The Project consists of 327 residential apartments (Studio - 158 Nos. , 1 Bedroom – 94 Nos & 2 Bedroom – 60 Nos & 3 Bed Room -15) including Gym, Party hall and Retail outlets.

The Scope of works includes Supply, installation, Testing and Commissioning of HVAC system, Smoke control system, Potable Water Supply system, Drainage system, Electrical Power, Lighting, Lighting Control, Earthing, Lightening Protection, Firefighting, LPG, Fire alarm, Emergency Lighting, BMS, CCTV, Telephone, SMATV, Access control and Intercom systems. The total built up Area 452,061 Square Feet.