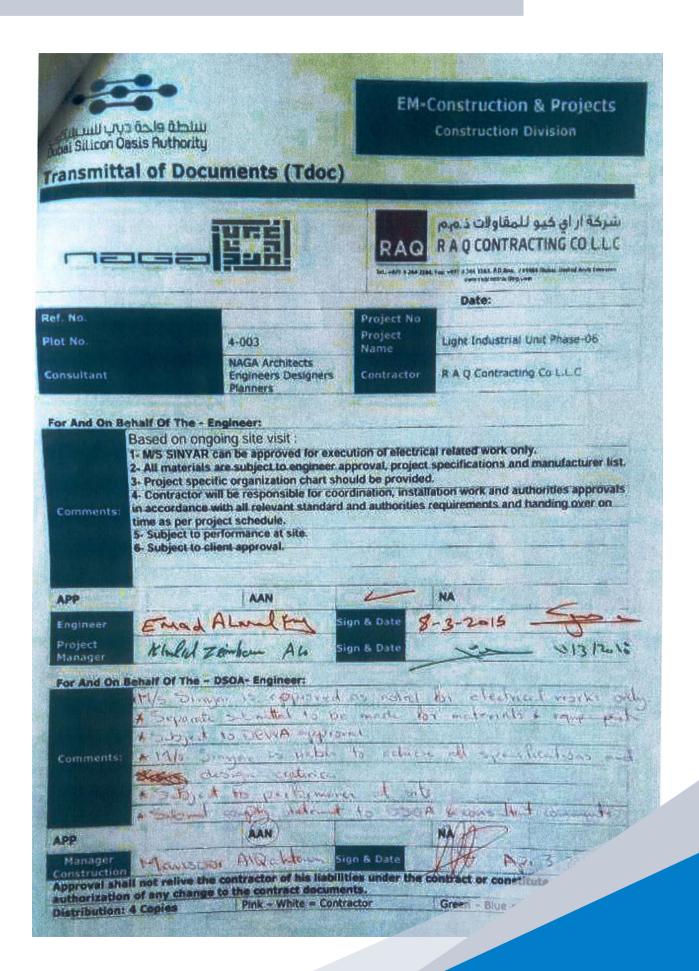

# BUILDING [G+1] FOR DSO - (JLR) JAGUAR LANDROVER ACADEMIC / TESTING WORKSHOP

Location : DSO - Dubai

Main Contractor : RAQ Contracting Co. LLC

Client : Dubai Silicon Oasis Authority

Consultant : Adnan Saffarini

MBM Gulf Scope : Full MEP Works

MEP Contract Value: AED 11,000,000.00

Project Status : Handover Stage

#### Brief Scope of Works:

Jaguar Land Rover new regional headquarters in Dubai located at Dubai Silicon Oasis composing of Academic workshop, Testing workshop, Class rooms, Meeting rooms, Lounge / Reception, Business Centre.

MBM has undertaken supply, installation, testing & commissioning complete MEP works which includes, HVAC, Plumbing, Drainage, Electrical Lighting, Power, Extra Low Voltage System, BNS System, External works, Compressed air system, Vehicle fume extract system.