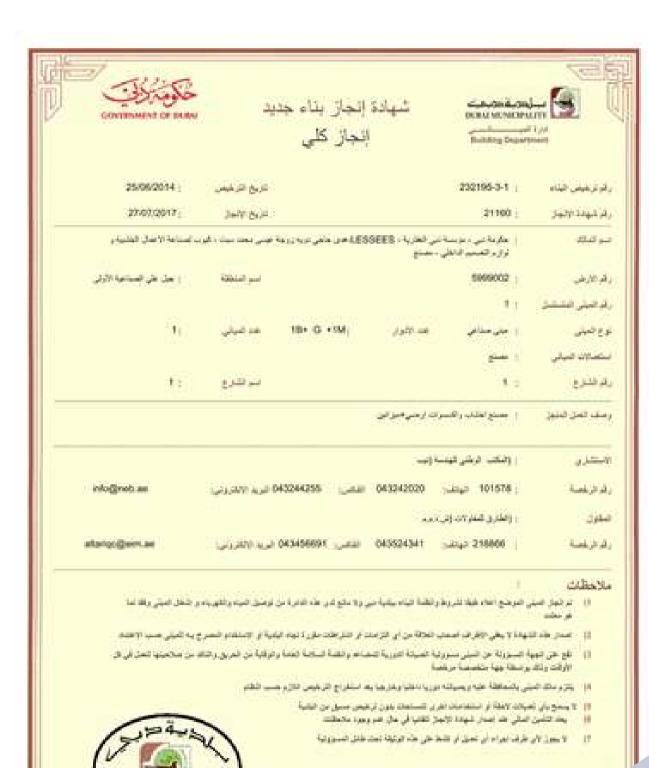

# RESIDENTIAL BUILDING 3B+G+21 FLOORS+ROOF

Location : IMPZ - Dubai

Main Contractor : MBCC

Client : The Towers FZ-LLC

Consultant : Golden Square Engineering

MBM Gulf Scope : Turnkey MEP Works
MEP Contract Value : AED 21,000,000.00

#### Brief Scope of Works:

The Project consists of 327 residential apartments (Studio - 158 Nos. , 1 Bedroom – 94 Nos & 2 Bedroom – 60 Nos & 3 Bed Room -15) including Gym, Party hall and Retail outlets.

The Scope of works includes Supply, installation, Testing and Commissioning of HVAC system, Smoke control system, Potable Water Supply system, Drainage system, Electrical Power, Lighting, Lighting Control, Earthing, Lightening Protection, Firefighting, LPG, Fire alarm, Emergency Lighting, BMS, CCTV, Telephone, SMATV, Access control and Intercom systems. The total built up Area 452,061 Square Feet.