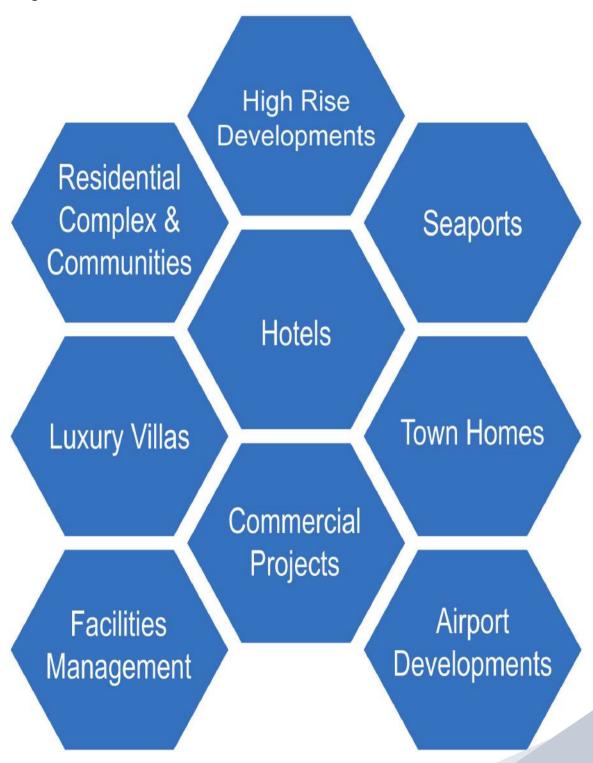

# Company Overview

M/s MBM Gulf has undertaken a substantial variety of MEP projects, including but not limited to: