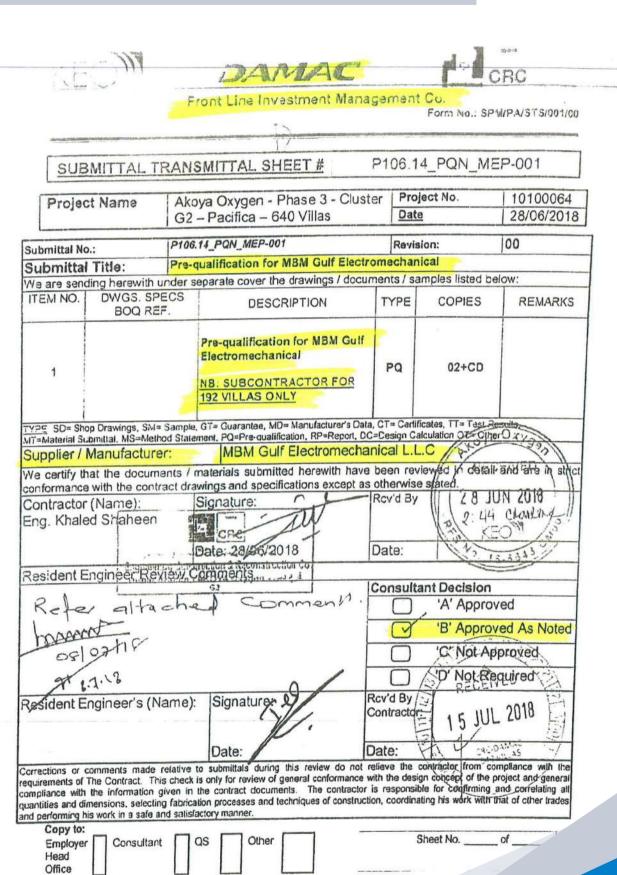

#### AKOYA OXYGEN 192 VILLA'S – G2 PACIFICA

Location : Dubai

Main Contractor : Construction & Reconstructions Engineering Co. LLC

Client : Front Line Investment Co. - Damac

Consultant : KEO

MBM Gulf Scope : Turnkey MEP Works
MEP Contract Value : AED 19,800,000.00

#### Brief Scope of Works:

The Project consists of 192 residential villas located at Akoya Oxygen Dubai.

The Scope of works of MBM Gulf Electromechanical L.L.C includes Supply, installation, Testing and Commissioning of HVAC system, Potable Water Supply system, Drainage system, Electrical Power, Lighting, containment for Smoke detector, Earthing & Telephone.