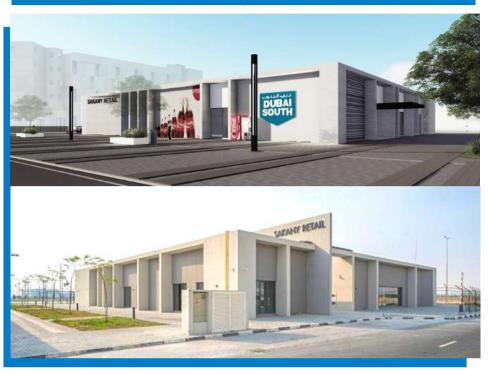

# Sakany Retail Centre at the Staff Village of Dubai South

Location : Dubai

Contractor : Ancient Builders Constructions LLc

Client : Dubai South

Consultant : National Engineering Bureau

MBM Gulf Scope : Complete MEP Works

#### Brief Scope of Works:

RFP 069E/LD/19- Construction of Retail Centre at the Staff Village in the Logistic District of Dubai South